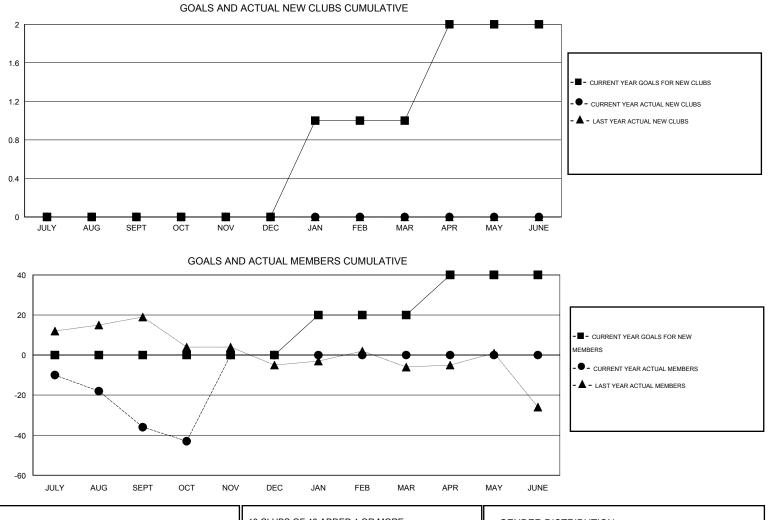

## GMT: Gary Wong

GMT CA 1

| Clubs<br>RESULTS FOR 2015-2016 |   |   |   |   | Members<br>RESULTS FOR 2015-2016 |    |    |    |     |
|--------------------------------|---|---|---|---|----------------------------------|----|----|----|-----|
|                                |   |   |   |   |                                  |    |    |    |     |
| JULY/AUG/SEPT                  | 0 | 0 | 0 | 0 | JULY/AUG/SEPT                    | 0  | 19 | 55 | -36 |
| OCT/NOV/DEC                    | 0 | 0 | 0 | 0 | OCT/NOV/DEC                      | 0  | 5  | 12 | -7  |
| JAN/FEB/MAR                    | 1 | 0 | 0 | 0 | JAN/FEB/MAR                      | 20 | 0  | 0  | 0   |
| APR/MAY/JUNE                   | 1 | 0 | 0 | 0 | APR/MAY/JUNE                     | 20 | 0  | 0  | 0   |